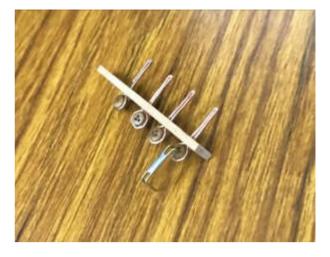

次の写真は残っている取付前の帆です。

小さな船ですが、意外と多くの帆が使われています。

また、シュラウドにつける三つ目滑車の間隔を保つ治具と糸のほつれを止めるために有効な

「ほつれ止め筆ペン」の紹介がありました。

00まで開催します。

受講者以外の会員の方でも、困っていることなどありましたら、気軽においでください。

制作中の船を持参いただければ講師からさらに詳しいアドバイスなどいただけますので、お待ちしています。