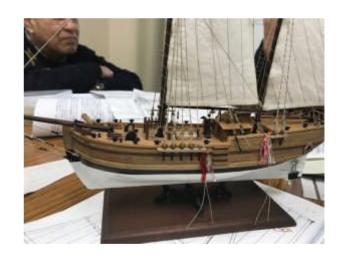

## 第6■帆船模型教室の様子

2月11 ■ (■) 9:00から、上本町の「たかつガーデン」で第6回帆船模型教室を開催

しました。

今回までで装飾品や甲板上のキャビンやグレーチング等の艤装とマストやヤードの製作まで説明は終了していますが、少し製作が遅れ気味のようです。

説明は順に進めていきますが、それぞれの受 講者の進み具合に合わせてアドバイスや追加 説明などを行っています。

先行して同時制作している講師の船が右の写真で、帆の一部を付けながらリギングを行っているところです