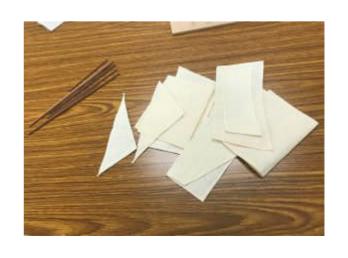

次の写真は残っている取付前の帆です。

小さな船ですが、意外と多くの帆が使われています。

また、シュラウドにつける三つ目滑車の間隔を保つ治具と糸のほつれを止めるために有効な

「ほつれ止め筆ペン」の紹介がありました。

00まで開催します。

受講者以外の会員の方でも、困っていることなどありましたら、気軽においでください。

制作中の船を持参いただければ講師からさらに詳しいアドバイスなどいただけますので、お待ちしています。