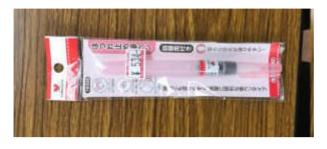

次の写真は残っている取付前の帆です。

小さな船ですが、意外と多くの帆が使われています。

また、シュラウドにつける三つ目滑車の間隔を保つ治具と糸のほつれを止めるために有効な

「ほつれ止め筆ペン」の紹介がありました。

00まで開催します。

受講者以外の会員の方でも、困っていることなどありましたら、気軽においでください。

制作中の船を持参いただければ講師からさらに詳しいアドバイスなどいただけますので、お待ちしています。