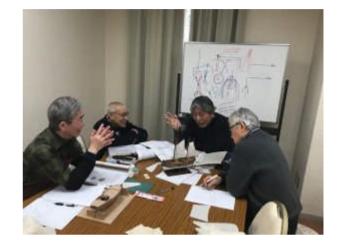

## 第6■帆船模型教室の様子

2月11 ■ (■) 9:00から、上本町の「たかつガーデン」で第6回帆船模型教室を開催

しました。

今回までで装飾品や甲板上のキャビンやグレーチング等の艤装とマストやヤードの製作まで説明は終了していますが、少し製作が遅れ気味のようです。

説明は順に進めていきますが、それぞれの受 講者の進み具合に合わせてアドバイスや追加 説明などを行っています。

先行して同時制作している講師の船が右の写真で、帆の一部を付けながらリギングを行っているところです